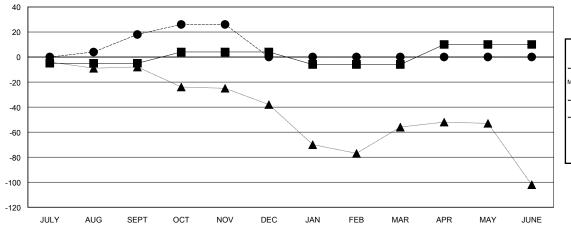

## GOALS AND ACTUAL NEW CLUBS CUMULATIVE

| - URREN | T YEAR GOALS FOR NEW |  |
|---------|----------------------|--|
| MEMBERS |                      |  |

- - CURRENT YEAR ACTUAL MEMBERS

- ▲ - LAST YEAR ACTUAL MEMBERS