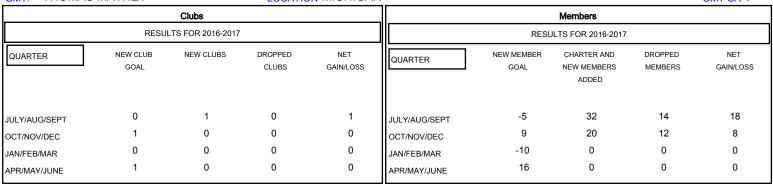

| DROPPED CLUBS: 0 |    |
|------------------|----|
| DROPPED MEMBERS  |    |
| DECEASED         | 6  |
| CLUB CANCELLED   | 0  |
| OTHER            | 20 |
| TOTAL            | 26 |

| 10 CLUBS OF 36 ADDED 1 OR MORE<br>NEW MEMBERS | GENDER DISTRIBUTION           MALE         616 (67.03%)           FEMALE         303 (32.97%) |                 |
|-----------------------------------------------|-----------------------------------------------------------------------------------------------|-----------------|
| CLICK HERE FOR HEALTH ASSESSMENT DATA         | FAMILY UNIT MEMBERS HEAD OF HOUSEHOLD NON-HEAD OF HOUSEHOLD                                   | 175<br>82<br>93 |